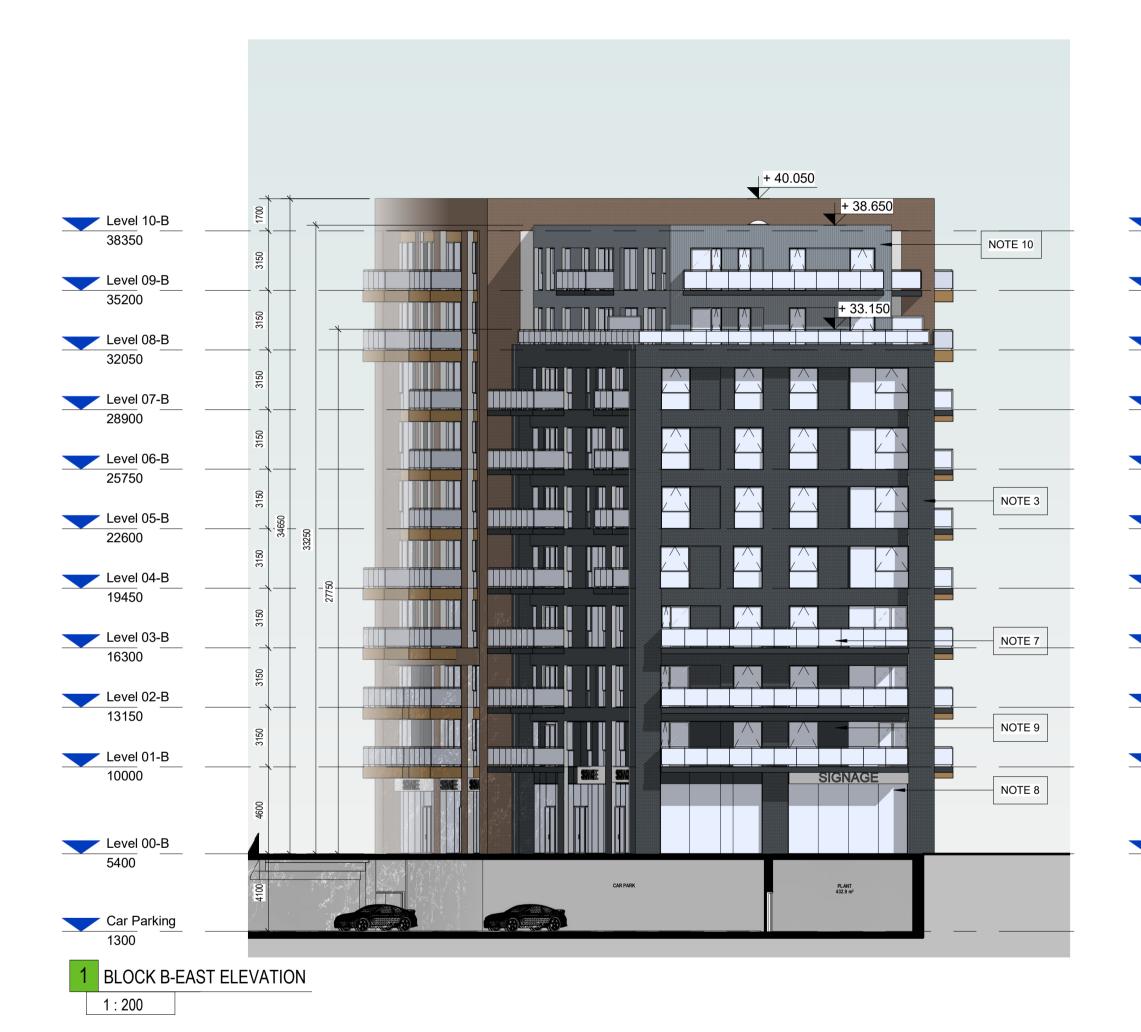

NOTE 2: <u>PROPOSED FINISH</u>: SELECTED BROWN BRICK FINISH. REFER TO DESIGN STATEMENT FOR MORE INFORMATION.

NOTE 3:

PROPOSED FINISH: SELECTED DARK GREY BRICK FINISH.

REFER TO DESIGN STATEMENT FOR MORE INFORMATION.

REFER TO DESIGN STATEMENT FOR MORE INFORMATION.
NOTE 4:
PROPOSED FINISH: SELECTED LIGHT GREY BRICK FINISH.
REFER TO DESIGN STATEMENT FOR MORE INFORMATION.

REFER TO DESIGN STATEMENT FOR MORE INFORMATION.
NOTE 5:
PROPOSED FINISH: SELECTED WHITE BRICK FINISH.
REFER TO DESIGN STATEMENT FOR MORE INFORMATION.

NOTE 6:

PROPOSED FINISH: SELECTED METAL FINISH - BRONZE FINISH.

REFER TO DESIGN STATEMENT FOR MORE INFORMATION.

PROPOSED GLASS BALCONY FINISH:
REFER TO DESIGN STATEMENT FOR MORE INFORMATION.
INCLUDING BRONZE FINISH TO FACE OF BALCONY DECK.

PROPOSED FINISH: CHARCOAL POWER-COATED ALUMINIUM / PVC FRAME WINDOWS / DOORS.

PROPOSED DARK SPANDREL PANEL FINISH:
REFER TO DESIGN STATEMENT FOR MORE INFORMATION.
NOTE 10:
PROPOSED FINISH: SELECTED LIGHT GREY ALLIMINUM

PROPOSED FINISH: SELECTED LIGHT GREY ALUMINUM VERTICAL FRAME FINISH.
REFER TO DESIGN STATEMENT FOR MORE INFORMATION.

| P05 | 28/03/2022 | ISSUED FOR PLANNING     | EB        |
|-----|------------|-------------------------|-----------|
| P04 | 07/03/2022 | ISSUED FOR REVIEW       | EB        |
| P03 | 25/02/2022 | ISSUED FOR PLANNING     | EB        |
| P02 | 08/10/2021 | ISSUED FOR PRE-PLANNING | EB        |
| P01 | 24/09/2021 | ISSUED FOR REVIEW       | EB        |
| Rev | Date       | Description             | Issued By |