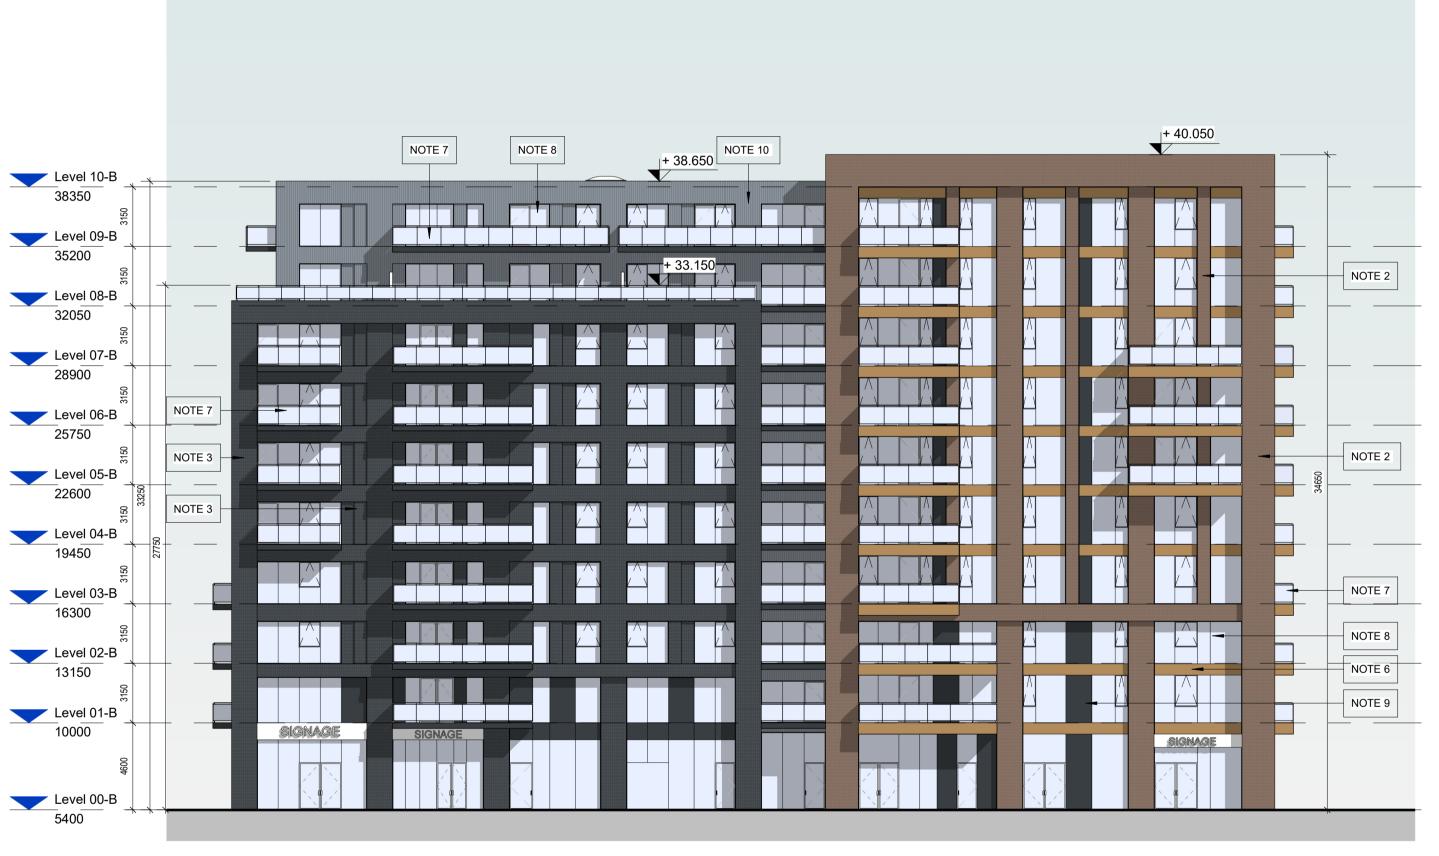

NOTE 2: <u>PROPOSED FINISH</u>: SELECTED BROWN BRICK FINISH. REFER TO DESIGN STATEMENT FOR MORE INFORMATION.

NOTE 3:

PROPOSED FINISH: SELECTED DARK GREY BRICK FINISH.

REFER TO DESIGN STATEMENT FOR MORE INFORMATION.

REFER TO DESIGN STATEMENT FOR MORE INFORMATION.
NOTE 4:
PROPOSED FINISH: SELECTED LIGHT GREY BRICK FINISH.
REFER TO DESIGN STATEMENT FOR MORE INFORMATION.

REFER TO DESIGN STATEMENT FOR MORE INFORMATION.
NOTE 5:
PROPOSED FINISH: SELECTED WHITE BRICK FINISH.
REFER TO DESIGN STATEMENT FOR MORE INFORMATION.

NOTE 6:

PROPOSED FINISH: SELECTED METAL FINISH - BRONZE FINISH.

REFER TO DESIGN STATEMENT FOR MORE INFORMATION.

PROPOSED GLASS BALCONY FINISH:
REFER TO DESIGN STATEMENT FOR MORE INFORMATION.
INCLUDING BRONZE FINISH TO FACE OF BALCONY DECK.

PROPOSED FINISH: CHARCOAL POWER-COATED ALUMINIUM / PVC FRAME WINDOWS / DOORS.

PROPOSED DARK SPANDREL PANEL FINISH:
REFER TO DESIGN STATEMENT FOR MORE INFORMATION.
NOTE 10:
PROPOSED FINISH: SELECTED LIGHT GREY ALLIMINUM

PROPOSED FINISH: SELECTED LIGHT GREY ALUMINUM VERTICAL FRAME FINISH.
REFER TO DESIGN STATEMENT FOR MORE INFORMATION.

| P05 | 28/03/2022 | ISSUED FOR PLANNING     | EB        |
|-----|------------|-------------------------|-----------|
| P04 | 07/03/2022 | ISSUED FOR REVIEW       | EB        |
| P03 | 25/02/2022 | ISSUED FOR PLANNING     | EB        |
| P02 | 08/10/2021 | ISSUED FOR PRE-PLANNING | EB        |
| P01 | 24/09/2021 | ISSUED FOR REVIEW       | EB        |
| Rev | Date       | Description             | Issued By |