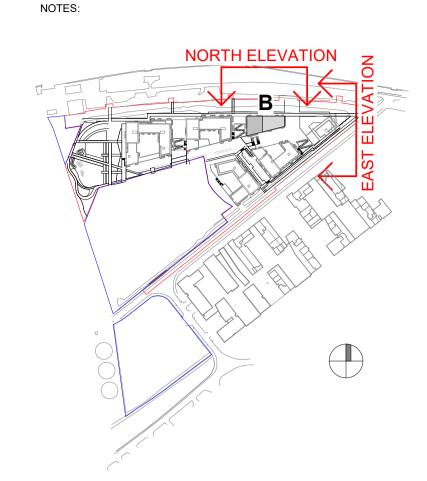

2 BLOCK B-NORTH ELEVATION 1:200 THE COPYRIGHT OF THIS DRAWING IS VESTED WITH CW O'BRIEN ARCHITECTS LIMITED AND MUST NOT BE COPIED OR REPRODUCED WITHOUT THE CONSENT OF THE COMPANY.

FIGURED DIMENSIONS ONLY TO BE TAKEN FROM THIS DRAWING. DO NOT SCALE.